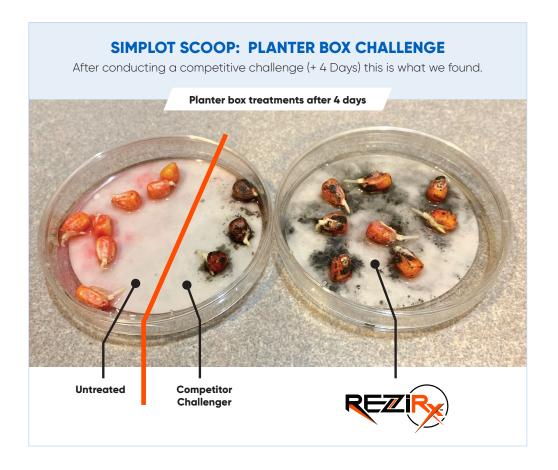

The best way to finish with strong yields, is to start with a strong, consistent stand. ReziRx® is a talc-based, micronutrient package backed by Innvictis BioScience® VaRx Technology. ReziRx provides crops with early season access to essential micronutrients, promotes a more robust rooting system, improves early season vigor, helps mitigate environmental stresses and increases a planter's seed flowability.