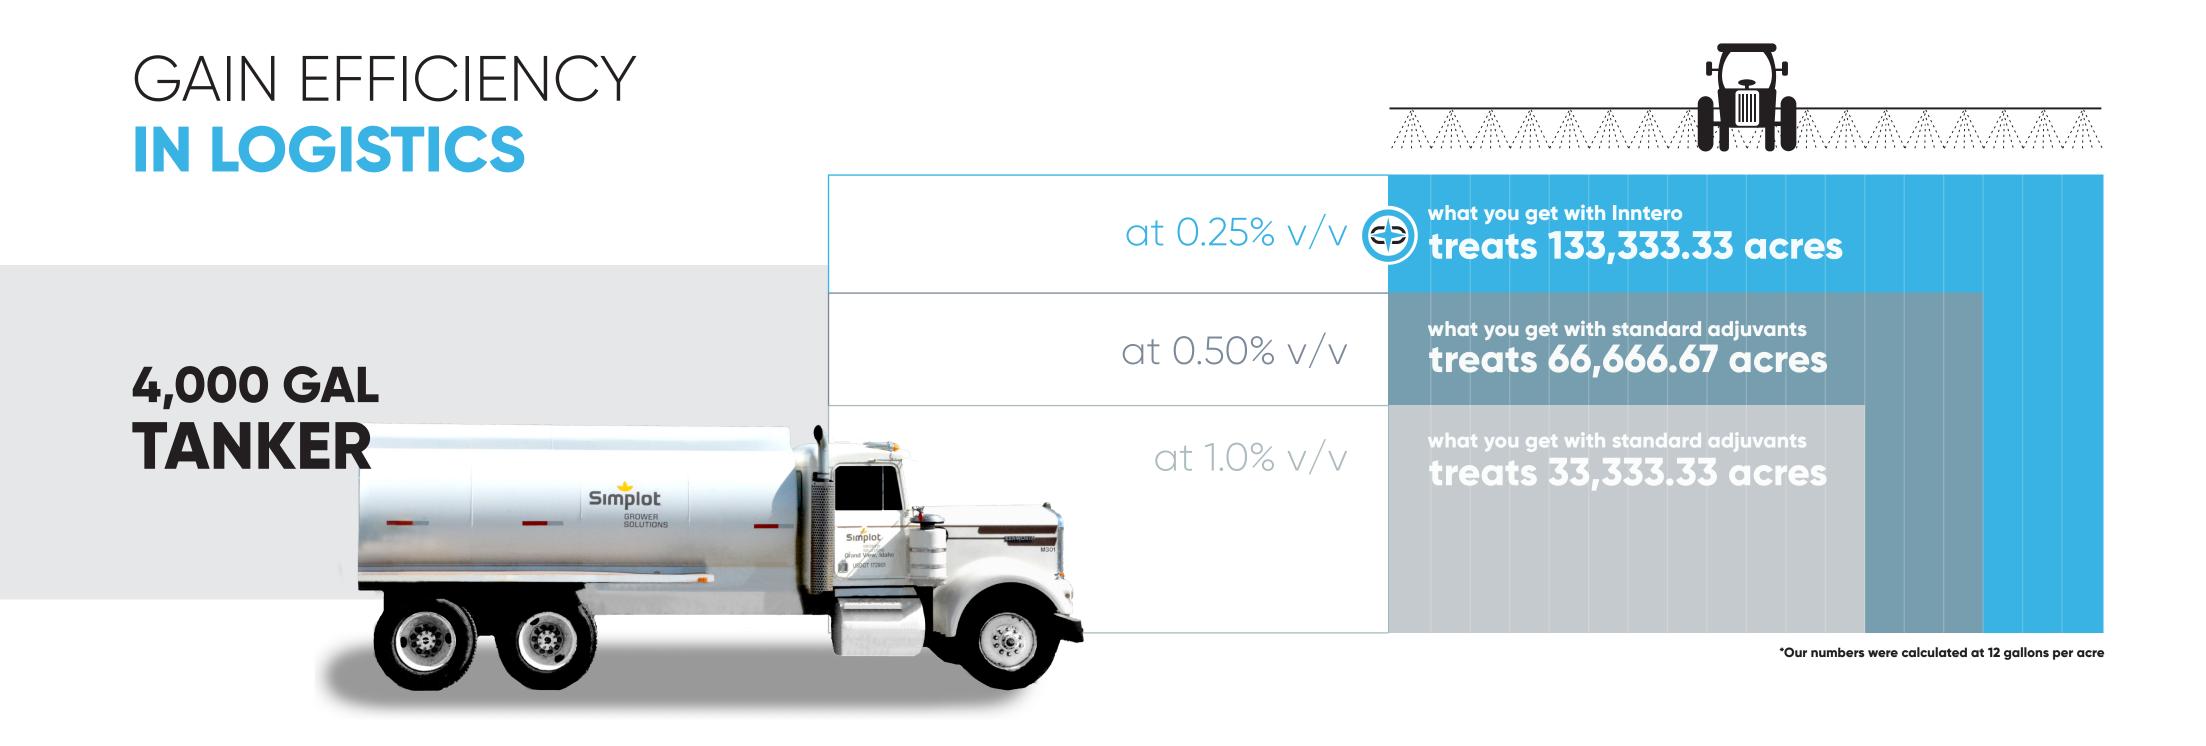

## GAIN EFFICIENCY **IN WAREHOUSING**

| at 0.25% v/v 🥃 | what you get with Inntero<br>treats 8,333.33 acres            |
|----------------|---------------------------------------------------------------|
| at 0.50% v/v   | what you get with standard adjuvants treats 4,166.67 acres    |
| at 1.0% v/v    | what you get with standard adjuvants<br>treats 2,083.33 acres |

**250 GAL** TOTE

**2.5 GAL** 

JUG

\*Our numbers were calculated at 12 gallons per acre

This chart is meant to show standalone product rate equivalents and is not a replacement for the label directions. Always carefully read and follow label instructions. Verify state registration and state use restrictions prior to application. All trademarks property of respective owners. ©2022-2023 INNVICTIS. All rights reserved.