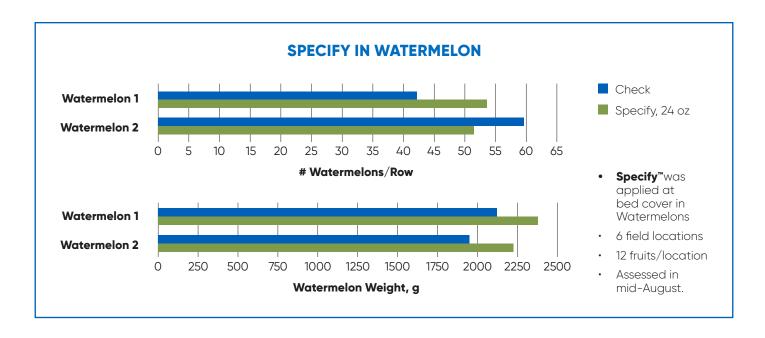

re robust and uniform plant development while optimizing a crop's potential. Specify is a blend of nutrients and fermentation metabolites. Specify provides crops with essential nutrition for optimal root growth and reproductive formation, contributing to larger fruit size, improved uniformity and enhanced quality characteristics such as color and brix.

## **BENEFITS**

- Fermentation technology for improving harvest quality and yield in fruit and vegetables
- Improved marketable quality including color, uniformity and brix
- Increases reproductive formation and retention for greater crop yields
- Stimulates plant processes
- · Based on nutrigenomic research

## **APPLICATION TIMING**

- Foliar
- Refer to label recommendation base on crop

## **USE RATES**

6 - 48 oz/A

Multiple crop use