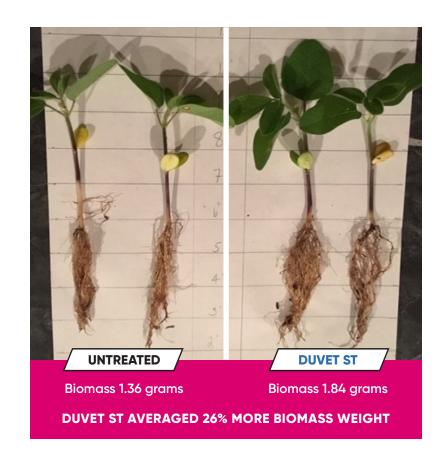

Duvet® ST is a premium zinc-based seed treatment coupled with an amino acid complex promoting early germination, root and shoot development and providing essential nutrition with increased nutrient uptake. Duvet ST is a highly efficient, readily available chelated zinc to help support crop growth in cold soils where zinc uptake can be limited.