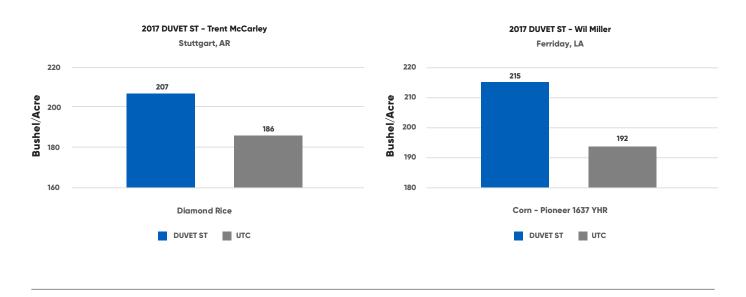

Duvet® ST is a premium zinc-based seed treatment coupled with an amino acid complex promoting early germination, root and shoot development and providing essential nutrition with increased nutrient uptake. Duvet ST is a highly efficient, readily available chelated zinc to help support crop growth in cold soils where zinc uptake can be limited.

## **BENEFITS**

- Zinc-based seed treatment, coupled with an amino acid complex
- Promotes early germination, root and shoot development
- Essential nutrition with increased uptake

## **USE RATES**

Corn: 3-6 oz/ cwt

Soybean: 2-4 oz/cwt

Cotton: 4-6 oz/ cwt

Rice: 2-4 oz/cwt

Wheat: 2-4 oz/cwt











## Duvet ST Yield Advantage vs UTC 2017 OptiGro Data