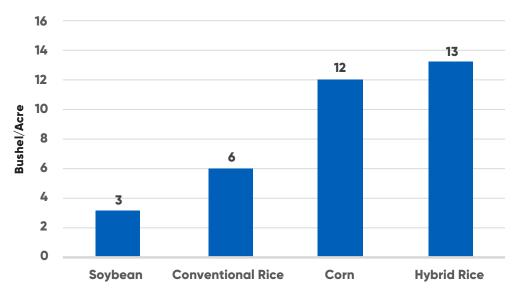

Duvet® ST is a premium zinc-based seed treatment coupled with an amino acid complex promoting early germination, root and shoot development and providing essential nutrition with increased nutrient uptake. Duvet ST is a highly efficient, readily available chelated zinc to help support crop growth in cold soils where zinc uptake can be limited.

## **BENEFITS**

- Zinc-based seed treatment, coupled with an amino acid complex
- Promotes early germination, root and shoot development
- Essential nutrition with increased uptake

## **USE RATES**

Corn: 3-6 oz/ cwt

Soybean: 2-4 oz/cwt

Cotton: 4-6 oz/ cwt

Rice: 2-4 oz/cwt

Wheat: 2-4 oz/cwt











## Duvet ST Yield Advantage vs UTC 2017 OptiGro Data